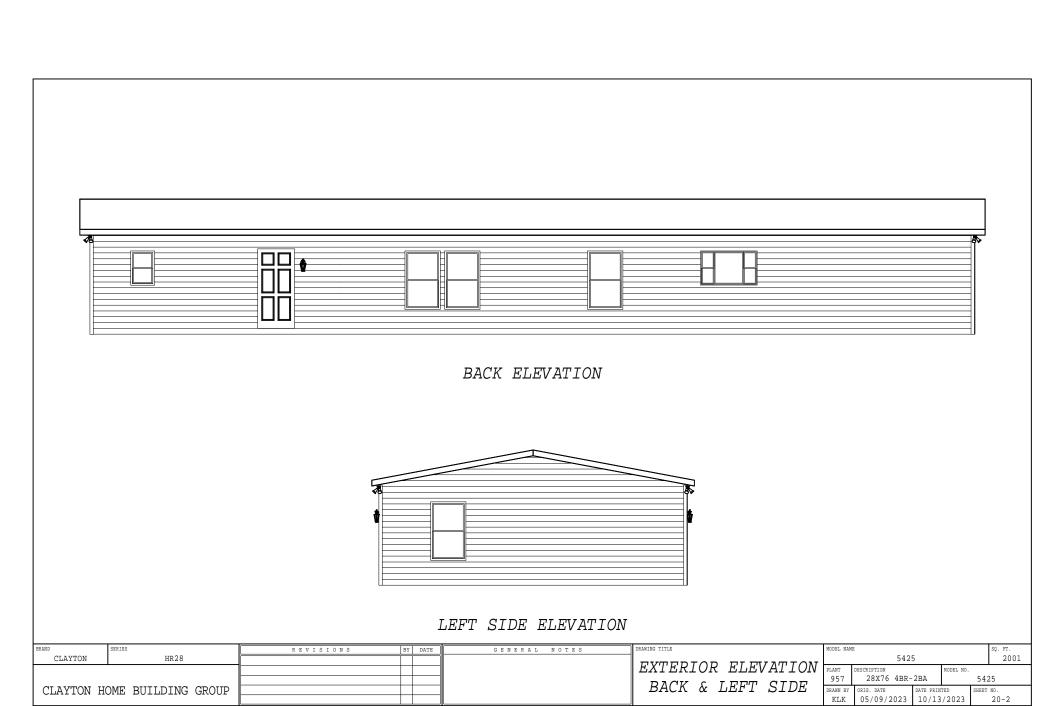

## RIGHT SIDE ELEVATION

| BRAND                       | SERIES | REVISIONS | BY DATE | GENERAL NOTES | DRAWING TITLE | DRAWING TITLE |          | MODEL NAME  |              |           |
|-----------------------------|--------|-----------|---------|---------------|---------------|---------------|----------|-------------|--------------|-----------|
| CLAYTON                     | HR28   |           |         |               | TV#TDTO!      |               | 5425     |             |              | 2001      |
| CLAYTON HOME BUILDING GROUP |        |           |         |               | EXTERIO       | R ELEVATION   | PLANT    | DESCRIPTION | MODEL N      |           |
|                             |        |           |         |               |               | DIGITAL GIDE  | 957      | 28X76 4BR-  | -2BA         | 5425      |
|                             |        |           |         |               | FRONT &       | RIGHT SIDE    | DRAWN BY |             | DATE PRINTED | SHEET NO. |
|                             |        |           |         |               |               |               | KLK      | 05/09/2023  | 10/13/2023   | 20-1      |