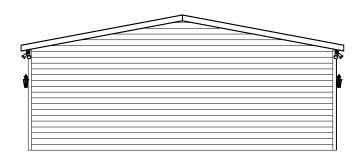

## RIGHT SIDE ELEVATION

| BRAND                       | SERIES | REVISIONS | BY DATE | GENERAL NOTES | DRAWING TITLE | DRAWING TITLE |          | MODEL NAME  |              |           |
|-----------------------------|--------|-----------|---------|---------------|---------------|---------------|----------|-------------|--------------|-----------|
| CLAYTON                     | HR28   |           |         |               | TV#TDTO!      |               | 5425     |             |              | 2001      |
| CLAYTON HOME BUILDING GROUP |        |           |         |               | EXTERIO       | R ELEVATION   | PLANT    | DESCRIPTION | MODEL N      |           |
|                             |        |           |         |               |               | DIGITAL GIDE  | 957      | 28X76 4BR-  | -2BA         | 5425      |
|                             |        |           |         |               | FRONT &       | RIGHT SIDE    | DRAWN BY |             | DATE PRINTED | SHEET NO. |
|                             |        |           |         |               |               |               | KLK      | 05/09/2023  | 10/13/2023   | 20-1      |