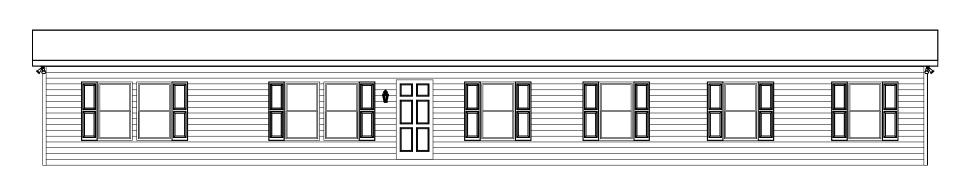

## FRONT ELEVATION



## RIGHT SIDE ELEVATION

| BRAND                       | SERIES | REVISIONS | BY DATE | GENERAL NOTES | DRAWING TITLE | DRAWING TITLE |          | MODEL NAME  |              |           |
|-----------------------------|--------|-----------|---------|---------------|---------------|---------------|----------|-------------|--------------|-----------|
| CLAYTON                     | HR28   |           |         |               | TV#TDTO!      |               | 5425     |             |              | 2001      |
| CLAYTON HOME BUILDING GROUP |        |           |         |               | EXTERIO       | R ELEVATION   | PLANT    | DESCRIPTION | MODEL N      |           |
|                             |        |           |         |               |               | DIGI